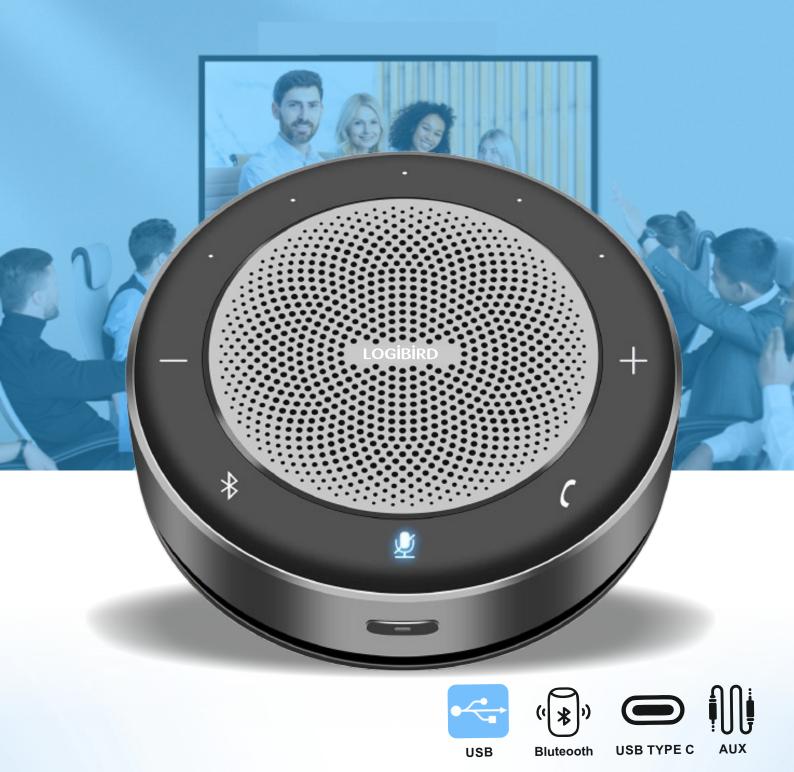

## **Logibird Bluetooth Conference Speakerphone For Medium to Large Conference Room**

## **FEATURES:**

- 360 Omnidirection Audio Pickup
- 6 Array Microphone
- 5 Meter Voice Pick-up Range
- Wireless / Bluetooth / USB Wired
- Upto 8 hours Battery Life
- Accoustic Echo Cancellation Noise Reduction
- Touch Interface- Power, Answer, Mute, Volume
- Frequency 2.4G upto 10 M Range

## **Technical Specifications**

| ١. |                              |                                                 |
|----|------------------------------|-------------------------------------------------|
|    | Model                        | LB-300UB                                        |
| l  | Type                         | Omnidirectional Speakerphone                    |
| y  | Microphone                   | 6 - Element Array                               |
|    | Voice Pickup Range           | 5m (Radius)                                     |
|    | Freq. Range (Microphone)     | 150Hz - 7.5kHz                                  |
|    | Speaker                      |                                                 |
|    | Sound Channel                | 1.0                                             |
|    | Output Power                 | 1x5W                                            |
|    | Maximum Sound Pressure Level | 85dBSPL@0.5m,1kHz                               |
|    | Distortion                   | ≧1% @1W,1kHz                                    |
|    | Signal to Noise Ratio        | ≧75dB                                           |
|    | Frequency Range              | 150Hz~16kHz                                     |
|    | Bluetooth                    |                                                 |
|    | Version                      | BT4.2+EDR                                       |
|    | Operating Frequency          | 2.4GHz                                          |
|    | Operating Distance           | 10m                                             |
|    | I/O Ports                    |                                                 |
|    | USB Type-C                   | 1(Audio IN/OUT+Charge 5V/2A)                    |
|    | AUX 3.5mm                    | 1(Audio IN/OUT)                                 |
|    | Button                       | Power, Volume+/-,Bluetooth On/Off, Call Pickup  |
|    | LED Indicator                | Light Power / Volume / Button                   |
|    | Audio (Input & Output)       | USB Dongle                                      |
|    | Compatibility                | Windows, Mac System                             |
|    | Battery                      |                                                 |
|    | Battery Capacity             | 7.4V/2200mAh                                    |
|    | Battery Charging Wired:      | 5V/2A                                           |
|    | Wireless                     | 5W(optional)                                    |
|    | Continuous working time      | 8h(Voice communication with the maximum volume) |
|    | Physical Specification       |                                                 |
|    | Operating Temperature        | 0 ° C ~ 40 ° C                                  |
| A  | Dimension                    | (Diameter x Height) 120x36.5mm                  |
|    | Net Weight                   | 390gm                                           |
|    | Certificate                  | ROHS, CE, FCC                                   |
|    | Warranty                     | 1 Year                                          |
|    |                              |                                                 |