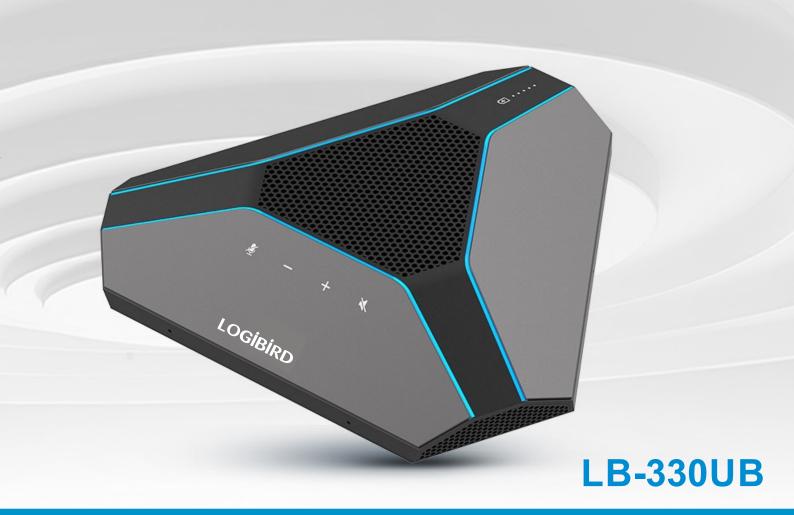

## LOGIBIRD BLUETOOTH CONFERENCE SPEAKERPHONE

## **Technical Specifications**

| SPEAKER               |                           |
|-----------------------|---------------------------|
| Driver Configuration  | All-round                 |
| Output Power          | 10W                       |
| Vol. up/down button   | Yes                       |
| Voice Pickup range    | Up to 3-4 mtrs.           |
| Effective frequency   | 170Hz~20KHz               |
| CONNECT               |                           |
| Cable Type            | USB Cable (Type-c)        |
| Wireless connectivity | 2.4G (via USB converter)  |
| CONVENIENCE           |                           |
| Automatic power off   | Yes                       |
| Easy to install       | Automatic Pairing         |
| Volume Control        | Up and Down               |
| Built-in microphone   | 6 Omnidirectional         |
| Hands-Free calling    | Yes                       |
| POWER                 |                           |
| Battery capacity      | 7500mAh                   |
| Battery Type          | Lithium Battery(Built-in) |
| Battery life          | 8 Hours                   |
| Warranty              | 1 Year                    |