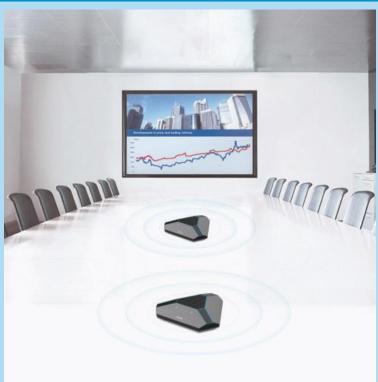

## LOGIBIRD BLUETOOTH CONFERENCE SPEAKERPHONE





## LARGE CONFERENCE ROOM Wireless Cascading Solution





## **Technical Specifications**



| SPEAKER               |                           |
|-----------------------|---------------------------|
| Driver Configuration  | All-round                 |
| Output Power          | 10W                       |
| Vol. up/down button   | Yes                       |
| Voice Pickup range    | Up to 3-4 mtrs.           |
| Effective frequency   | 170Hz~20KHz               |
| CONNECT               |                           |
| Cable Type            | USB Cable (Type-c)        |
| Wireless connectivity | 2.4G (via USB converter)  |
| CONVENIENCE           |                           |
| Automatic power off   | Yes                       |
| Easy to install       | Automatic Pairing         |
| Volume Control        | Up and Down               |
| Built